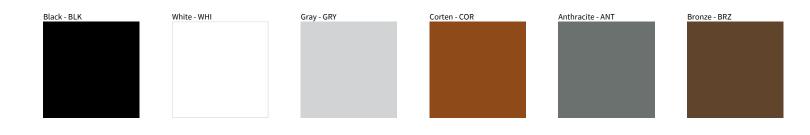

## **MICRO MENHIR POST**

PROJECT TYPE NOTES QUANTITY DATE

Digital: Not all screens are calibrated the same, and therefore, colors will appear differently between screens.

Physical: When texture is involved, there will be variations in color, character and tone within a product series and between product families.